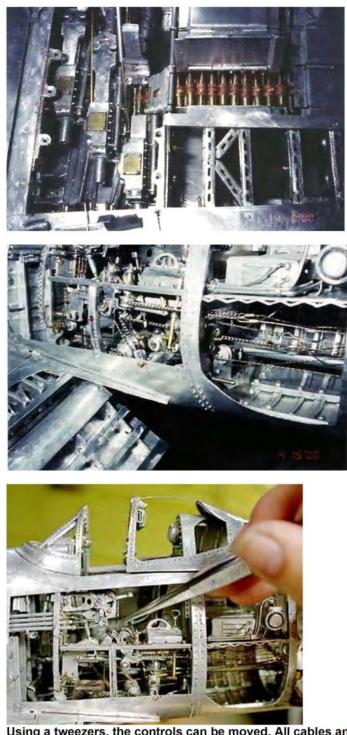

### Page 9 of 25

Using a tweezers, the controls can be moved. All cables and linkages are in place to work the wing control surfaces as well. Young Park has since carved a pilot's face and

hands from solid aluminum and built an articulated pilot to sit in the cockpit. (Photo: George F. Lee, Honolulu Star-Bulletin) Here's picture of fingers and tweezers to give scale....... Sooooo small!!! Remember this as you look at the pictures All the controls work as designed, by cables, chains, linkages and levers.

# Page 14 of 25

Machine guns and bullets...... Detail of three .50 Cal. machine guns and ammo cans. Ammo cans are loaded outside the aircraft and then simply set into place in the wing. Their doors become the top surface of the wing. This allowed for rapid reloading by the ground crew.