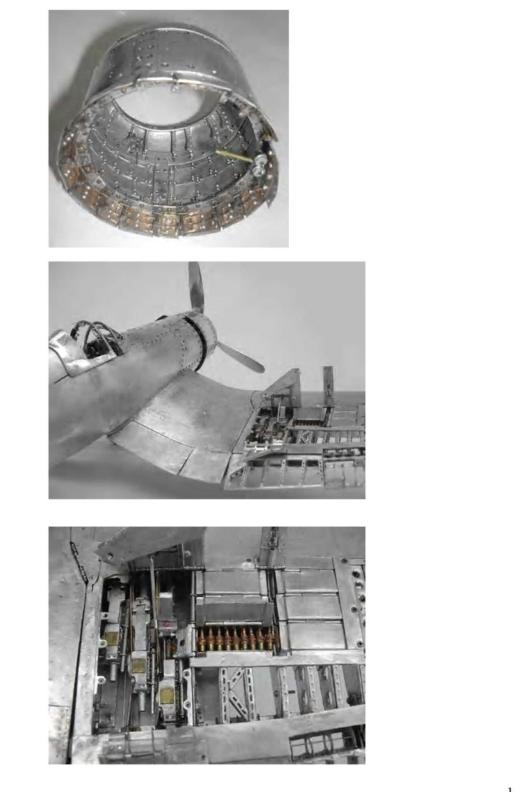

# Page 14 of 25

Machine guns and bullets...... Detail of three .50 Cal. machine guns and ammo cans. Ammo cans are loaded outside the aircraft and then simply set into place in the wing. Their doors become the top surface of the wing. This allowed for rapid reloading by the ground crew.

## Page 21 of 25

Engine exhaust ports...... picture taken during assembly.

The wing being made..... look how small it is

Each panel is hand formed over a wooden shape. The metal is annealed to the proper softness and then pounded and bent into shape. The plane is made up of many individual panels, and the fits between panels are just about perfect.. (Y. Park photo)

Here we see the panel above in it's final position. Looks easy now, doesn't it? (Y. Park photo)

The form for the air intake and the final part. As is often the case in machining and model making, fixtures, moulds, formers and jigs to make the final parts can take a long time to make and are never seen by the public viewing the finished model. (Y. Park photo)