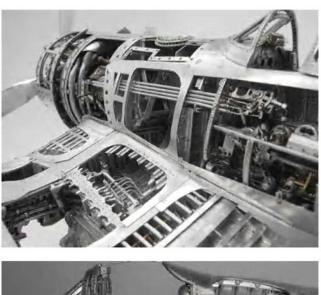

Young C. Park at work in his shop. He is holding the partially completed fuselage of the Corsair which gives a good reference as to its size Read all about him here - http://www.craftsmanshipmuseum.com/Park.htm

P51 Mustang

Corsair

### Page 9 of 25

Using a tweezers, the controls can be moved. All cables and linkages are in place to work the wing control surfaces as well. Young Park has since carved a pilot's face and

hands from solid aluminum and built an articulated pilot to sit in the cockpit. (Photo: George F. Lee, Honolulu Star-Bulletin) Here's picture of fingers and tweezers to give scale....... Sooooo small!!! Remember this as you look at the pictures All the controls work as designed, by cables, chains, linkages and levers.