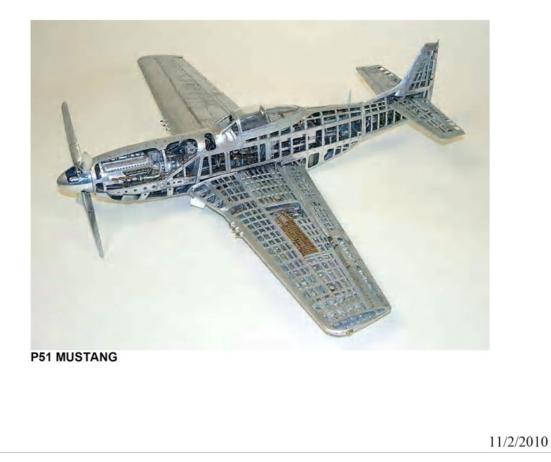

nd crew.





### Page 16 of 25





Mr. Park generously donated the first (cutaway) Corsair model to the Joe Martin Foundation. It can be seen in person in its display at the Foundation's museum in the Sherline building in Vista, California. A collection of photos showing how the model was built and all the historical data on the Corsair Mr. Park collected to build it has also been donated and is available for viewing. In 2005, Mr. Park also donated the second corsair and it is also now on display in the Foundation's museum.

### Page 17 of 25



Showing the extent of his carving skills, Mr. Park sculpted a pilot's head and hands out of solid aluminum. The articulated figure is dressed in a custom made uniform and can be placed in any position to give a good sense of scale to the model.



## Page 18 of 25



# Page 19 of 25



### Page 20 of 25



## Page 21 of 25





Engine exhaust ports...... picture taken during assembly.

### Page 22 of 25



Control wires are being threaded around their pulleys underneath the cockpit during construction. (Y. Park photo)



The radiator air intake sits under the fuselage ready for installation.. Much of the detail of some of the parts is hidden once it is assembled. (Y. Park photo)



The wing being made..... look how small it is



Each panel is hand formed over a wooden shape. The metal is annealed to the proper softness and then pounded and bent into shape. The plane is made up of many individual panels, and the fits between panels are just about perfect.. (Y. Park photo)



Here we see the panel above in it's final position. Look