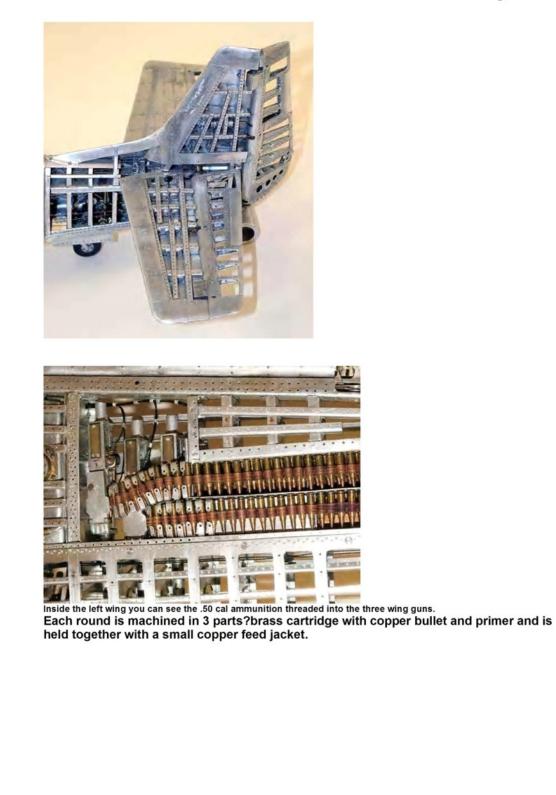

# Page 14 of 25

Machine guns and bullets...... Detail of three .50 Cal. machine guns and ammo cans. Ammo cans are loaded outside the aircraft and then simply set into place in the wing. Their doors become the top surface of the wing. This allowed for rapid reloading by the ground crew.