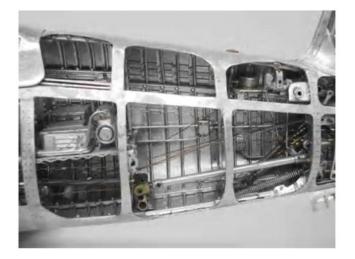

The wing being made..... look how small it is

Each panel is hand formed over a wooden shape. The metal is annealed to the proper softness and then pounded and bent into shape. The plane is made up of many individual panels, and the fits between panels are just about perfect.. (Y. Park photo)

Here we see the panel above in it's final position. Looks easy now, doesn't it? (Y. Park photo)

The form for the air intake and the final part. As is often the case in machining and model making, fixtures, moulds, formers and jigs to make the final parts can take a long time to make and are never seen by the public viewing the finished model. (Y. Park photo)