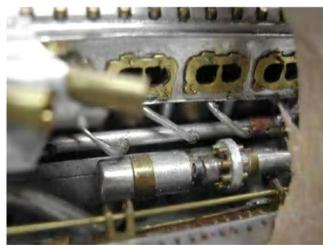

### Page 9 of 25

Using a tweezers, the controls can be moved. All cables and linkages are in place to work the wing control surfaces as well. Young Park has since carved a pilot's face and

hands from solid aluminum and built an articulated pilot to sit in the cockpit. (Photo: George F. Lee, Honolulu Star-Bulletin) Here's picture of fingers and tweezers to give scale....... Sooooo small!!! Remember this as you look at the pictures All the controls work as designed, by cables, chains, linkages and levers.

### Page 11 of 25

All these controls WORK!!!!! And that means they work the parts of the aircraft via rods and chains as in the original aircraft!!!! Every single part hand made and fitted. It blows you away, doesn't it???