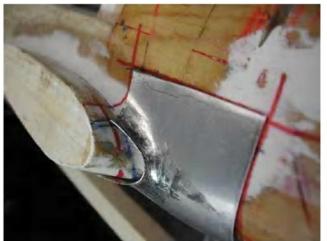

The wing being made..... look how small it is

Each panel is hand formed over a wooden shape. The metal is annealed to the proper softness and then pounded and bent into shape. The plane is made up of many individual panels, and the fits between panels are just about perfect.. (Y. Park photo)

Here we see the panel above in it's final position. Looks easy now, doesn't it? (Y. Park photo)

The form for the air intake and the final part. As is often the case in machining and model making, fixtures, moulds, formers and jigs to make the final parts can take a long time to make and are never seen by the public viewing the finished model. (Y. Park photo)