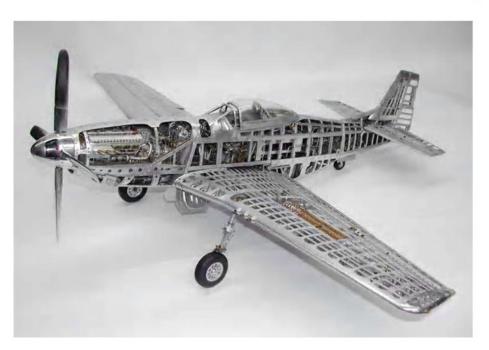

worst                        |
| accident rates                                                                  | accident rates                                  |
| 1 in 1.70 million                                                               | 1 in 1.19 million                               |

Source: OAG Aviation & PlaneCrashInfo.com accident database, 1985 - 2009

Why can one man's ingenuity design model airplanes of such perfection but 8% of the population (government) can only indenture and bankrupt the most richest nation on earth in less than 234 years?



Young C. Park at work in his shop. He is holding the partially completed fuselage of the Corsair which gives a good reference as to its size Read all about him here - http://www.craftsmanshipmuseum.com/Park.htm

P51 Mustang



Corsair



### Page 9 of 25



Using a tweezers, the controls can be moved. All cables and linkages are in place to work the wing control surfaces as well. Young Park has since carved a pilot's face and

hands from solid aluminum and built an articulated pilot to sit in the cockpit. (Photo: George F. Lee, Honolulu Star-Bulletin) Here's picture of fingers and tweezers to give scale....... Sooooo small!!! Remember this as you look at the pictures All the controls work as designed, by cables, chains, linkages and levers.





### Page 11 of 25



All these controls WORK!!!!! And that means they work the parts of the aircraft via rods and chains as in the original aircraft!!!! Every single part hand made and fitted. It blows you away, doesn't it???



## Page 12 of 25



Don't forget the tin