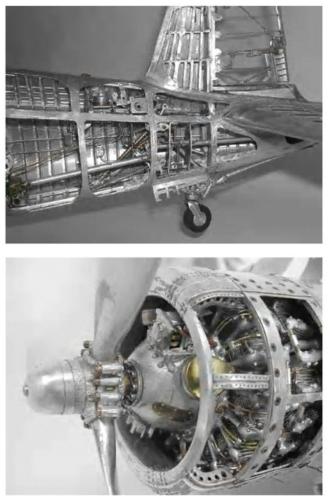

Young C. Park at work in his shop. He is holding the partially completed fuselage of the Corsair which gives a good reference as to its size Read all about him here - http://www.craftsmanshipmuseum.com/Park.htm

P51 Mustang

Corsair

### Page 9 of 25

Using a tweezers, the controls can be moved. All cables and linkages are in place to work the wing control surfaces as well. Young Park has since carved a pilot's face and

hands from solid aluminum and built an articulated pilot to sit in the cockpit. (Photo: George F. Lee, Honolulu Star-Bulletin) Here's picture of fingers and tweezers to give scale....... Sooooo small!!! Remember this as you look at the pictures All the controls work as designed, by cables, chains, linkages and levers.