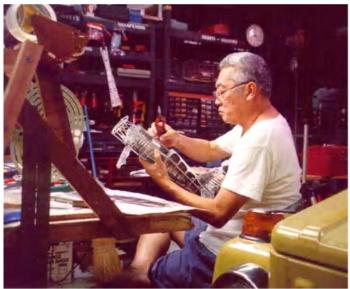

Young C. Park at work in his shop. He is holding the partially completed fuselage of the Corsair which gives a good reference as to its size Read all about him here - http://www.craftsmanshipmuseum.com/Park.htm