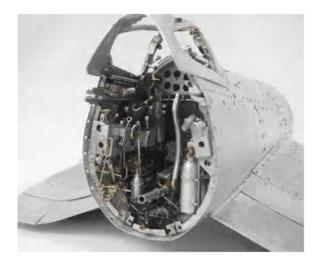

Young C. Park at work in his shop. He is holding the partially completed fuselage of the Corsair which gives a good reference as to its size Read all about him here - http://www.craftsmanshipmuseum.com/Park.htm

P51 Mustang

Corsair

### Page 9 of 25

Using a tweezers, the controls can be moved. All cables and linkages are in place to work the wing control surfaces as well. Young Park has since carved a pilot's face and

hands from solid aluminum and built an articulated pilot to sit in the cockpit. (Photo: George F. Lee, Honolulu Star-Bulletin) Here's picture of fingers and tweezers to give scale....... Sooooo small!!! Remember this as you look at the pictures All the controls work as designed, by cables, chains, linkages and levers.