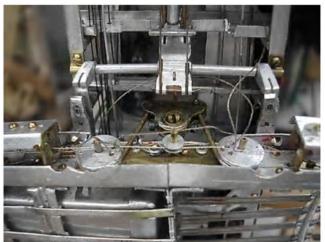

### Page 22 of 25

Control wires are being threaded around their pulleys underneath the cockpit during construction. (Y. Park photo)

The radiator air intake sits under the fuselage ready for installation.. Much of the detail of some of the parts is hidden once it is assembled. (Y. Park photo)