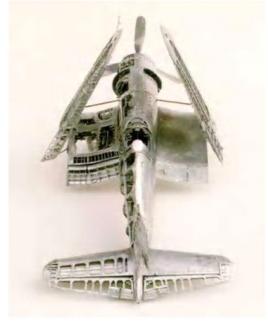

|
| accident rates                                                                  | accident rates                                  |
| 1 in 1.70 million                                                               | 1 in 1.19 million                               |

Source: OAG Aviation & PlaneCrashInfo.com accident database, 1985 - 2009

Why can one man's ingenuity design model airplanes of such perfection but 8% of the population (government) can only indenture and bankrupt the most richest nation on earth in less than 234 years?



Young C. Park at work in his shop. He is holding the partially completed fuselage of the Corsair which gives a good reference as to its size Read all about him here - http://www.craftsmanshipmuseum.com/Park.htm

P51 Mustang



Corsair



### Page 9 of 25



Using a tweezers, the controls can be moved. All cables and linkages are in place to work the wing control surfaces as well. Young Park has since carved a pilot's face and

hands from solid aluminum and built an articulated pilot to sit in the cockpit. (Photo: George F. Lee, Honolulu Star-Bulletin) Here's picture of fingers and tweezers to give scale....... Sooooo small!!! Remember this as you look at the pictures All the controls work as designed, by cables, chains, linkages and levers.





### Page 11 of 25



All these controls WORK!!!!! And that means they work the parts of the aircraft via rods and chains as in the original aircraft!!!! Every single part hand made and fitted. It blows you away, doesn't it???



## Page 12 of 25



Don't forget the tiny scale....