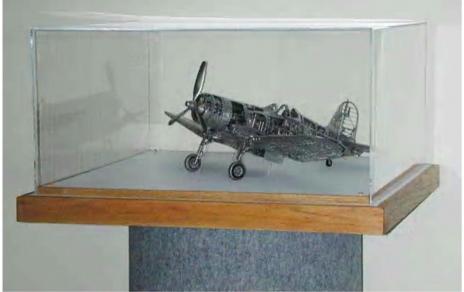

### Page 16 of 25

Mr. Park generously donated the first (cutaway) Corsair model to the Joe Martin Foundation. It can be seen in person in its display at the Foundation's museum in the Sherline building in Vista, California. A collection of photos showing how the model was built and all the historical data on the Corsair Mr. Park collected to build it has also been donated and is available for viewing. In 2005, Mr. Park also donated the second corsair and it is also now on display in the Foundation's museum.