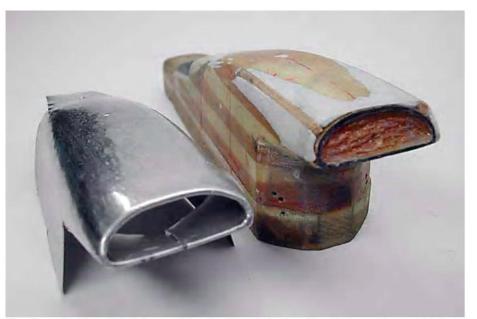

Here we see the panel above in it's final position. Looks easy now, doesn't it? (Y. Park photo)

The form for the air intake and the final part. As is often the case in machining and model making, fixtures, moulds, formers and jigs to make the final parts can take a long time to make and are never seen by the public viewing the finished model. (Y. Park photo)