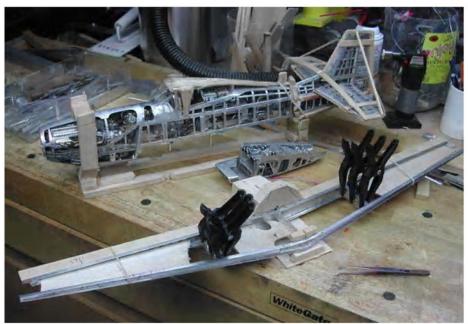

Young C. Park at work in his shop. He is holding the partially completed fuselage of the Corsair which gives a good reference as to its size Read all about him here - http://www.craftsmanshipmuseum.com/Park.htm

The wing being made..... look how small it is

Each panel is hand formed over a wooden shape. The metal is annealed to the proper softness and then pounded and bent into shape. The plane is made up of many individual panels, and the fits between panels are just about perfect.. (Y. Park photo)