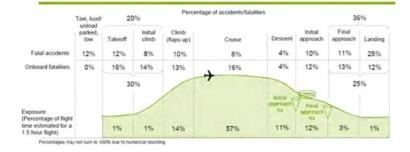

### http://www.planecrashinfo.com/cause.htm

#### Which type of flying is safer

| Type of Flight                                              | Fatalities per million<br>flight hours |
|-------------------------------------------------------------|----------------------------------------|
| Airliner (Scheduled and nonscheduled Part 121)              | 4.03                                   |
| Commuter Airline (Scheduled Part 135)                       | 10.74                                  |
| Commuter Plane (Nonscheduled Part 135 - Air taxi on demand) | 12.24                                  |
| General Aviation (Private Part 91)                          | 22.43                                  |

Sources: NTSB Accidents and Accident Rates by NTSB Classification 1998-2007

| Odds of being on an airline<br>flight which results in at<br>least one fatality | Odds of being killed on a single airline flight |
|---------------------------------------------------------------------------------|-------------------------------------------------|
| Top 25 airlines with the best                                                   | Top 25 airlines with the best                   |
| accident rates                                                                  | accident rates                                  |
| 1 in 10.87 million                                                              | 1 in 18.56 million                              |
| Bottom 25 with the worst                                                        | Bottom 25 with the worst                        |
| accident rates                                                                  | accident rates                                  |
| 1 in 1.70 million                                                               | 1 in 1.19 million                               |

Source: OAG Aviation & PlaneCrashInfo.com accident database, 1985 - 2009

Why can one man's ingenuity design model airplanes of such perfection but 8% of the population (government) can only indenture and bankrupt the most richest nation on earth in less than 234 years?