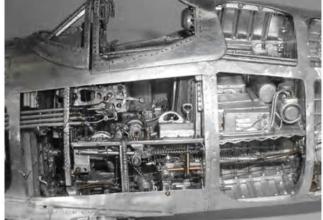

### Page 9 of 25

Using a tweezers, the controls can be moved. All cables and linkages are in place to work the wing control surfaces as well. Young Park has since carved a pilot's face and

hands from solid aluminum and built an articulated pilot to sit in the cockpit. (Photo: George F. Lee, Honolulu Star-Bulletin) Here's picture of fingers and tweezers to give scale....... Sooooo small!!! Remember this as you look at the pictures All the controls work as designed, by cables, chains, linkages and levers.

### Page 11 of 25

All these controls WORK!!!!! And that means they work the parts of the aircraft via rods and chains as in the original aircraft!!!! Every single part hand made and fitted. It blows you away, doesn't it???