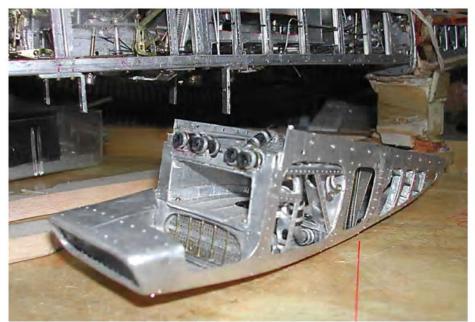

Young C. Park at work in his shop. He is holding the partially completed fuselage of the Corsair which gives a good reference as to its size Read all about him here - http://www.craftsmanshipmuseum.com/Park.htm

P51 Mustang

Corsair