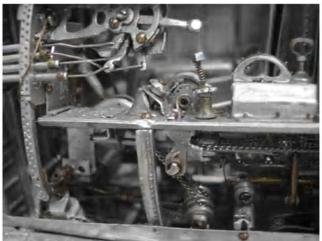

# Page 14 of 25

Machine guns and bullets...... Detail of three .50 Cal. machine guns and ammo cans. Ammo cans are loaded outside the aircraft and then simply set into place in the wing. Their doors become the top surface of the wing. This allowed for rapid reloading by the ground crew.