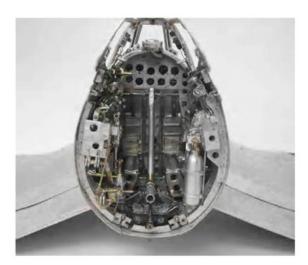

### Page 17 of 25

Showing the extent of his carving skills, Mr. Park sculpted a pilot's head and hands out of solid aluminum. The articulated figure is dressed in a custom made uniform and can be placed in any position to give a good sense of scale to the model.