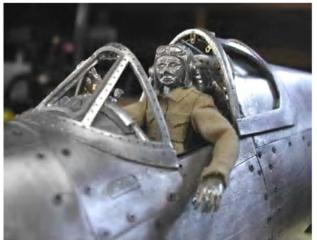

### Page 9 of 25

Using a tweezers, the controls can be moved. All cables and linkages are in place to work the wing control surfaces as well. Young Park has since carved a pilot's face and

hands from solid aluminum and built an articulated pilot to sit in the cockpit. (Photo: George F. Lee, Honolulu Star-Bulletin) Here's picture of fingers and tweezers to give scale....... Sooooo small!!! Remember this as you look at the pictures All the controls work as designed, by cables, chains, linkages and levers.

### Page 17 of 25

Showing the extent of his carving skills, Mr. Park sculpted a pilot's head and hands out of solid aluminum. The articulated figure is dressed in a custom made uniform and can be placed in any position to give a good sense of scale to the model.