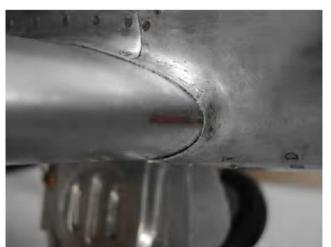

## Page 21 of 25

Engine exhaust ports...... picture taken during assembly.

### Page 22 of 25

Control wires are being threaded around their pulleys underneath the cockpit during construction. (Y. Park photo)

The radiator air intake sits under the fuselage ready for installation.. Much of the detail of some of the parts is hidden once it is assembled. (Y. Park photo)