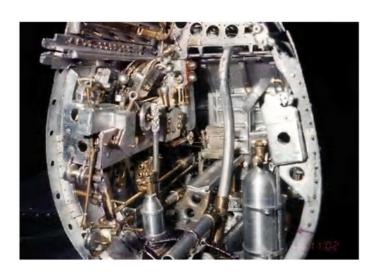

# Page 14 of 25

Machine guns and bullets...... Detail of three .50 Cal. machine guns and ammo cans. Ammo cans are loaded outside the aircraft and then simply set into place in the wing. Their doors become the top surface of the wing. This allowed for rapid reloading by the ground crew.