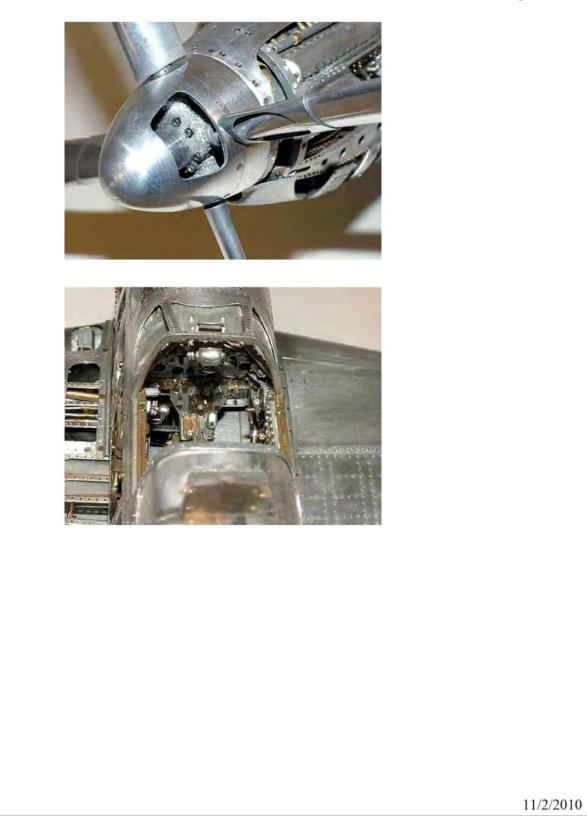

### Page 9 of 25

Using a tweezers, the controls can be moved. All cables and linkages are in place to work the wing control surfaces as well. Young Park has since carved a pilot's face and

hands from solid aluminum and built an articulated pilot to sit in the cockpit. (Photo: George F. Lee, Honolulu Star-Bulletin) Here's picture of fingers and tweezers to give scale....... Sooooo small!!! Remember this as you look at the pictures All the controls work as designed, by cables, chains, linkages and levers.