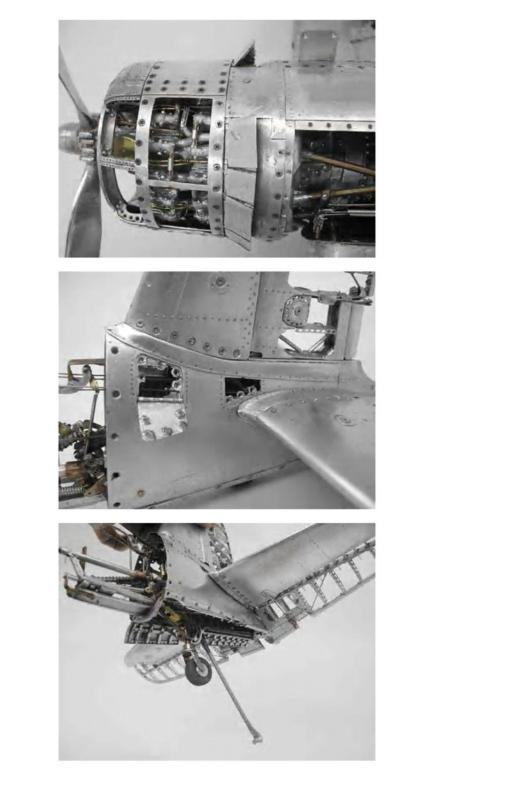

### Page 9 of 25

Using a tweezers, the controls can be moved. All cables and linkages are in place to work the wing control surfaces as well. Young Park has since carved a pilot's face and

hands from solid aluminum and built an articulated pilot to sit in the cockpit. (Photo: George F. Lee, Honolulu Star-Bulletin) Here's picture of fingers and tweezers to give scale....... Sooooo small!!! Remember this as you look at the pictures All the controls work as designed, by cables, chains, linkages and levers.

### Page 11 of 25

All these controls WORK!!!!! And that means they work the parts of the aircraft via rods and chains as in the original aircraft!!!! Every single part hand made and fitted. It blows you away, doesn't it???

# Page 14 of 25

Machine guns and bullets...... Detail of three .50 Cal. machine guns and ammo cans. Ammo cans are loaded outside the aircraft and then simply set into place in the wing. Their doors become the top surface of the wing. This allowed for rapid reloading by the ground crew.