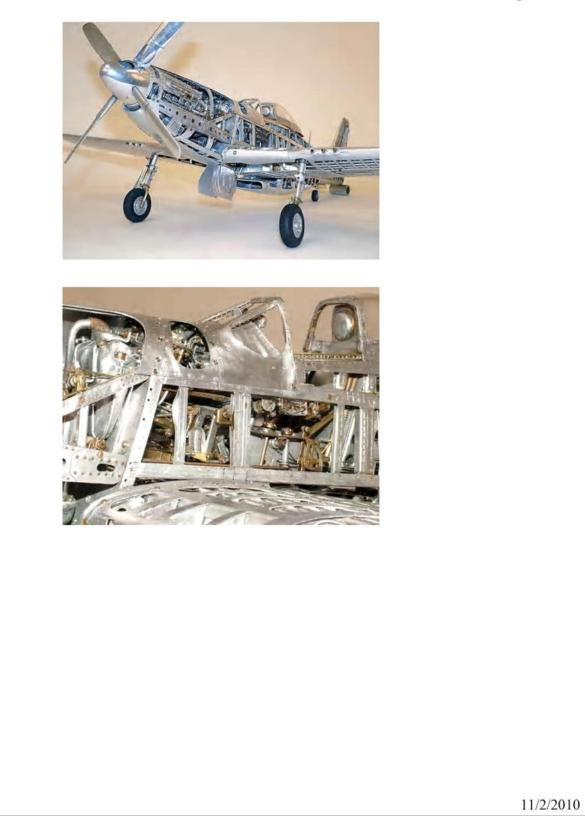

ge 16 of 25





Mr. Park generously donated the first (cutaway) Corsair model to the Joe Martin Foundation. It can be seen in person in its display at the Foundation's museum in the Sherline building in Vista, California. A collection of photos showing how the model was built and all the historical data on the Corsair Mr. Park collected to build it has also been donated and is available for viewing. In 2005, Mr. Park also donated the second corsair and it is also now on display in the Foundation's museum.

### Page 17 of 25



Showing the extent of his carving skills, Mr. Park sculpted a pilot's head and hands out of solid aluminum. The articulated figure is dressed in a custom made uniform and can be placed in any position to give a good sense of scale to the model.



## Page 18 of 25



# Page 19 of 25



### Page 20 of 25



## Page 21 of 25





Engine exhaust ports...... picture taken during assembly.

### Page 22 of 25



Control wires are being threaded around their pulleys underneath the cockpit during construction. (Y. Park photo)



The radiator air intake sits under the fuselage ready for installation.. Much of the detail of some of the parts is hidden once it is assembled. (Y. Park photo)



The wing being made..... look how small it is



Each panel is hand formed over a wooden shape. The metal is annealed to the proper softness and then pounded and bent into shape. The plane is made up of many individual panels, and the fits between panels are just about perfect.. (Y. Park photo)



Here we see the panel above in it's final position. Looks easy now, doesn't