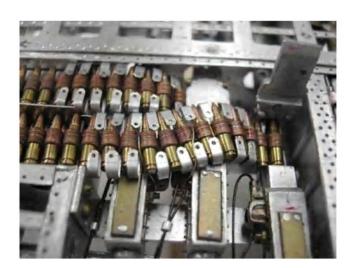

# Page 14 of 25

Machine guns and bullets...... Detail of three .50 Cal. machine guns and ammo cans. Ammo cans are loaded outside the aircraft and then simply set into place in the wing. Their doors become the top surface of the wing. This allowed for rapid reloading by the ground crew.